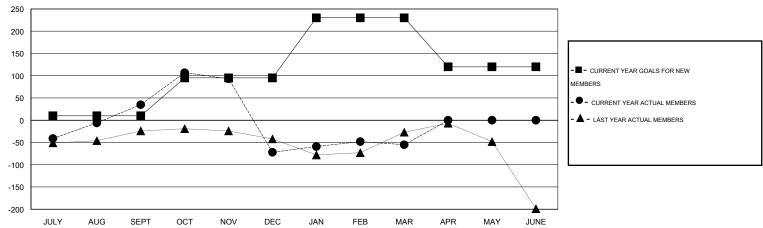

#### GOALS AND ACTUAL MEMBERS CUMULATIVE

| DROPPED CLUBS: 9  DROPPED MEMBERS |                 | 56 CLUBS OF 85 ADDED 1 OR MORE NEW MEMBERS | GENDER DISTRIBU<br>MALE<br>FEMALE     | TION<br>1,659 (79.49%)<br>428 (20.51%) |            |
|-----------------------------------|-----------------|--------------------------------------------|---------------------------------------|----------------------------------------|------------|
| DECEASED CLUB CANCELLED OTHER     | 9<br>140<br>163 | CLICK HERE FOR HEALTH ASSESSMENT DATA      | FAMILY UNIT MEMBERS HEAD OF HOUSEHOLD |                                        | 717<br>315 |
| TOTAL                             | 312             |                                            | NON-HEAD OF HOUSEHOLD                 | )                                      | 402        |

# LOCATION REP OF SRI LANKA

 $\mathsf{GMT}\;\mathsf{CA}\;6$ 

|               |                  | Clubs            |                  |                  | Members               |                    |                                     |                    |                  |
|---------------|------------------|------------------|------------------|------------------|-----------------------|--------------------|-------------------------------------|--------------------|------------------|
|               | RESUL            | TS FOR 2014-2015 |                  |                  | RESULTS FOR 2014-2015 |                    |                                     |                    |                  |
| QUARTER       | NEW CLUB<br>GOAL | NEW CLUBS        | DROPPED<br>CLUBS | NET<br>GAIN/LOSS | QUARTER               | NEW MEMBER<br>GOAL | CHARTER AND<br>NEW MEMBERS<br>ADDED | DROPPED<br>MEMBERS | NET<br>GAIN/LOSS |
| JULY/AUG/SEPT | 1                | 2                | 1                | 1                | JULY/AUG/SEPT         | 10                 | 120                                 | 85                 | 35               |
| OCT/NOV/DEC   | 1                | 0                | 7                | -7               | OCT/NOV/DEC           | 85                 | 90                                  | 197                | -107             |
| JAN/FEB/MAR   | 1                | 0                | 1                | -1               | JAN/FEB/MAR           | 135                | 47                                  | 30                 | 17               |
| APR/MAY/JUNE  | 0                | 0                | 0                | 0                | APR/MAY/JUNE          | -110               | 0                                   | 0                  | 0                |