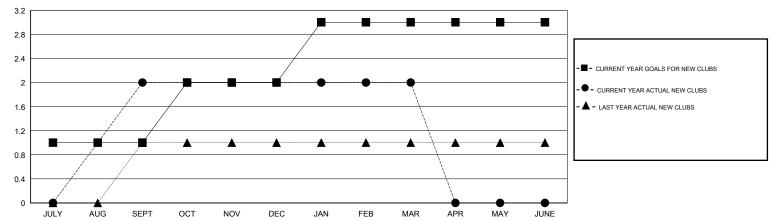

### GOALS AND ACTUAL NEW CLUBS CUMULATIVE

# LOCATION REP OF SRI LANKA

 $\mathsf{GMT}\;\mathsf{CA}\;6$ 

|               |                  | Clubs            |                  |                  | Members               |                    |                                     |                    |                  |
|---------------|------------------|------------------|------------------|------------------|-----------------------|--------------------|-------------------------------------|--------------------|------------------|
|               | RESUL            | TS FOR 2014-2015 |                  |                  | RESULTS FOR 2014-2015 |                    |                                     |                    |                  |
| QUARTER       | NEW CLUB<br>GOAL | NEW CLUBS        | DROPPED<br>CLUBS | NET<br>GAIN/LOSS | QUARTER               | NEW MEMBER<br>GOAL | CHARTER AND<br>NEW MEMBERS<br>ADDED | DROPPED<br>MEMBERS | NET<br>GAIN/LOSS |
| JULY/AUG/SEPT | 1                | 2                | 1                | 1                | JULY/AUG/SEPT         | 10                 | 120                                 | 85                 | 35               |
| OCT/NOV/DEC   | 1                | 0                | 7                | -7               | OCT/NOV/DEC           | 85                 | 90                                  | 197                | -107             |
| JAN/FEB/MAR   | 1                | 0                | 1                | -1               | JAN/FEB/MAR           | 135                | 47                                  | 30                 | 17               |
| APR/MAY/JUNE  | 0                | 0                | 0                | 0                | APR/MAY/JUNE          | -110               | 0                                   | 0                  | 0                |